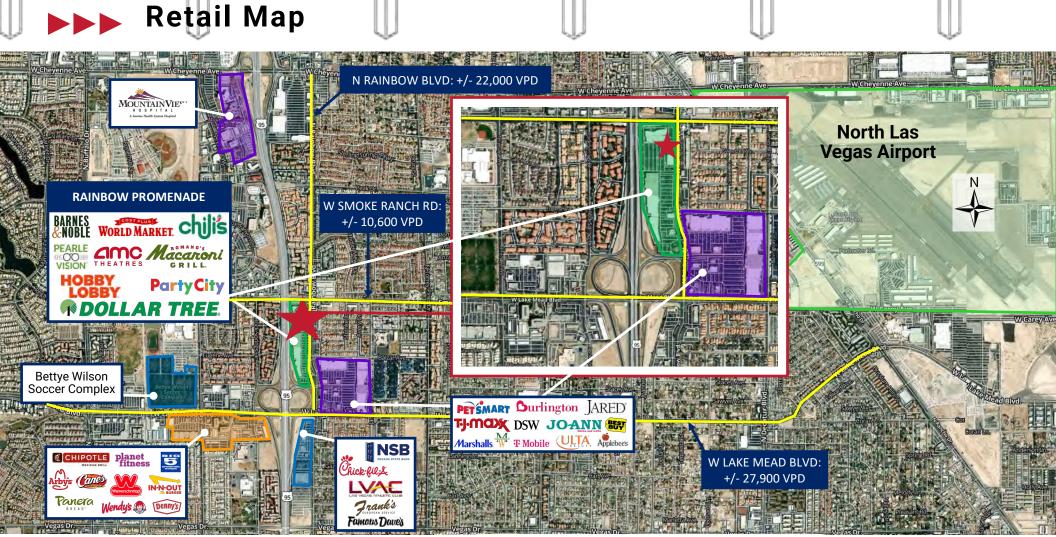

# **RAINBOW PROMENADE** 2351 N RAINBOW BLVD, LAS VEGAS, NV 89108

**DENSE RETAIL CORRIDOR** PRIME RAINBOW BLVD EXPOSURE (22,000 VPD)

# Highlights

ADELPHI

- Rainbow Blvd Frontage: The vacant unit faces Rainbow Blvd, the major thoroughfare in the area, with over 22,000 vehicles passing the property per day.
- Dense Retail Trade Area: The Lake Mead/Rainbow retail corridor contains several national tenants such as Best Buy, Burlington, Office Depot, and Chick-fil-A, providing an abundance of daily traffic shopping in the area.
- Open Floorplan: The final vacancy is 2,287 SF consisting of an open layout, allowing several options.
- Power Center: The vacant space is part of Rainbow Promenade, a power Center located immediately off US 95 (over 157,000 VPD), containing national tenants such AMC Theaters, Hobby Lobby, World Market, and Chili's.
- Abundance Parking: The Property's parking ratio is 16.60/1,000 making it suitable for retail or medical tenants needing additional parking.
- Dense Infill Area: Over 24,000 residents live within a one-mile radius.

#### Site:

Rainbow Promenade is located on the SW corner of N Rainbow Blvd. and W Smoke Ranch Rd.

#### Frontage:

Rainbow Promenade benefits from approximately +/- 360 linear feet of frontage along N Rainbow Blvd.

#### Traffic Count:

N Rainbow Blvd: +/- 22,000 VPD

2341

<mark>Built:</mark> 1997