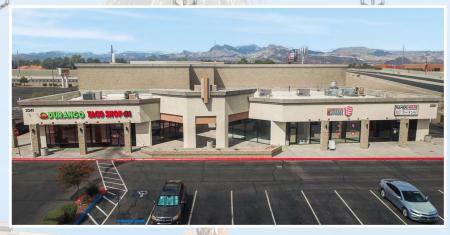

# Highlights

ADELPHI

- Rainbow Blvd Frontage: The vacant unit faces Rainbow Blvd, the major thoroughfare in the area, with over 22,000 vehicles passing the property per day.
- Dense Retail Trade Area: The Lake Mead/Rainbow retail corridor contains several national tenants such as Best Buy, Burlington, Office Depot, and Chick-fil-A, providing an abundance of daily traffic shopping in the area.
- Open Floorplan: The final vacancy is 2,287 SF consisting of an open layout, allowing several options.
- Power Center: The vacant space is part of Rainbow Promenade, a power Center located immediately off US 95 (over 157,000 VPD), containing national tenants such AMC Theaters, Hobby Lobby, World Market, and Chili's.
- Abundance Parking: The Property's parking ratio is 16.60/1,000 making it suitable for retail or medical tenants needing additional parking.
- Dense Infill Area: Over 24,000 residents live within a one-mile radius.

#### Traffic Count:

N Rainbow Blvd: +/- 22,000 VPD

2341

<mark>Built:</mark> 1997