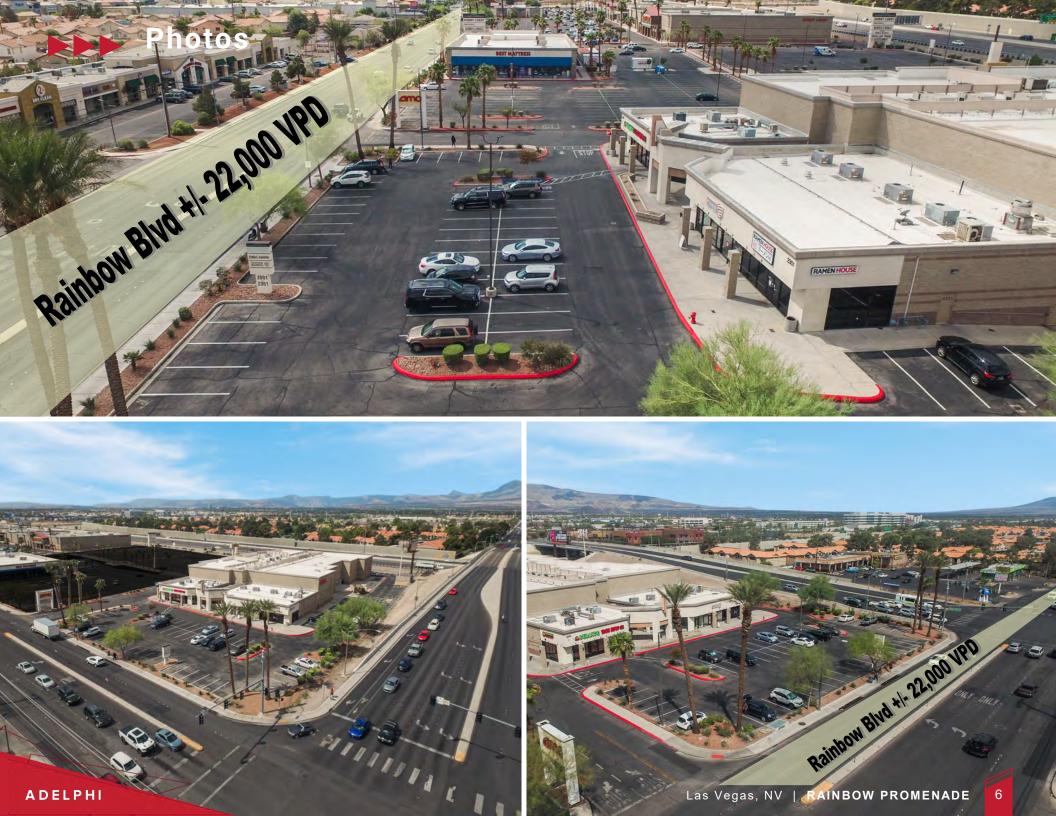

#### Frontage:

Rainbow Promenade benefits from approximately +/- 360 linear feet of frontage along N Rainbow Blvd.

#### Traffic Count:

N Rainbow Blvd: +/- 22,000 VPD

2341

<mark>Built:</mark> 1997