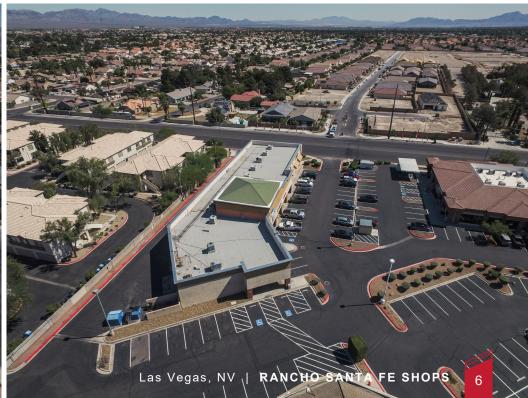

# RANCHO SANTA FE SHOPS

5081 N RAINBOW BLVD, LAS VEGAS, NV 89130

**NEW OWNERSHIP** 

**EXCELLENT 1-MILE HOUSEHOLD INCOME** (\$95,833)

#### Site:

Rancho Santa Fe Shops is located on the NW corner of N Rainbow Blvd. & Rancho Dr.