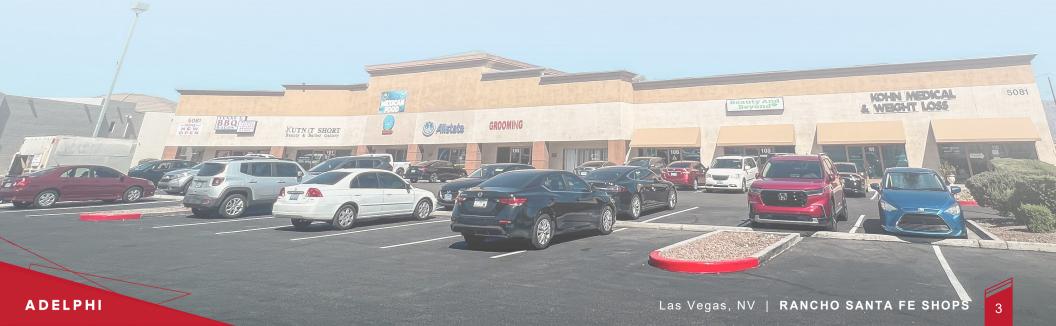

N Rainhow Blvd

#### Parking:

Rancho Santa Fe Shops provides 122 parking spaces, which equates to a parking ratio of +/- 8.88 spaces per 1,000 SF.

#### **Traffic Count:**

N Rainbow Blvd: +/- 18,407 VPD

#### Built:

1996

#### Zoning:

General Commercial (C-1)

#### Submarket:

Northwest Las Vegas



351,876 People\* \$91,005 Avg. Household Incomes\*
\*withing a 5 mile radius

| DEMOGRAPHICS       | 1 Mile    | 3 Mile    | 5 Mile    |
|--------------------|-----------|-----------|-----------|
| Population         | 13,463    | 115,831   | 351,876   |
| Average HH Income  | \$95,833  | \$94,484  | \$91,005  |
| Median Home Value  | \$325,473 | \$338,081 | \$325,275 |
| Median Age         | 41.6      | 40.8      | 38.8      |
| Daytime Population | 4,544     | 32,605    | 80,127    |





### Retail Map





## Retail Map











# **RANCHO SANTA FE SHOPS**

5081 N RAINBOW BLVD., LAS VEGAS, NV 89130