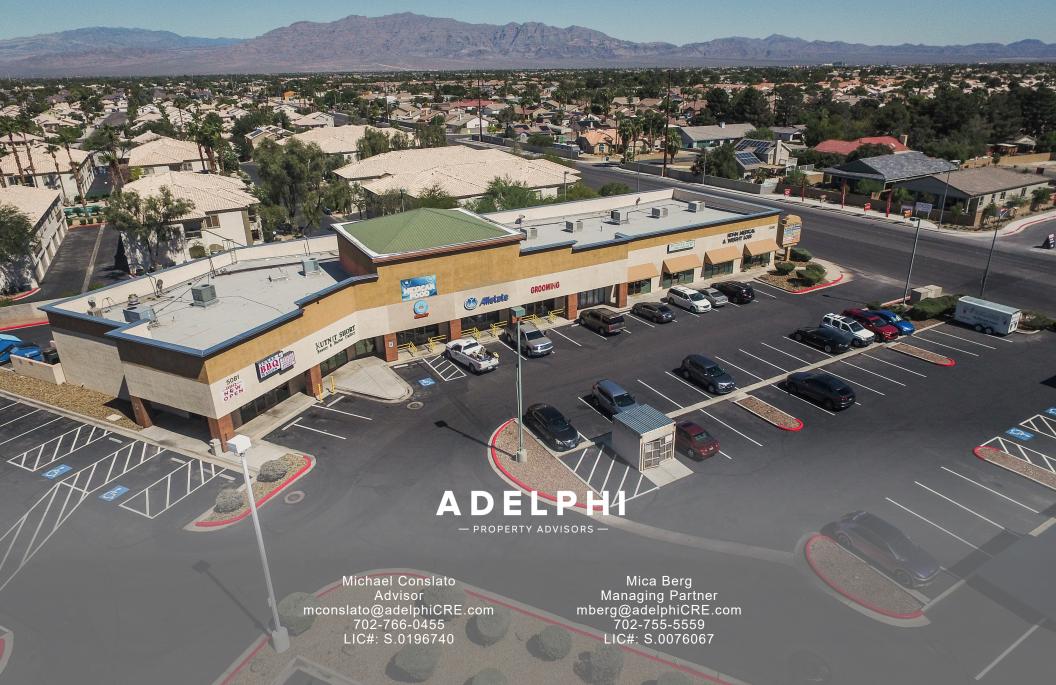

# RANCHO SANTA FE SHOPS

5081 N RAINBOW BLVD, LAS VEGAS, NV 89130

**NEW OWNERSHIP** 

**EXCELLENT 1-MILE HOUSEHOLD INCOME** (\$95,833)

### **Highlights**

- One Space Remaining: Rancho Santa Fe Shops has one space remaining consisting of 2,400 SF.
- ▶ Prime North Rainbow Blvd. Exposure: The Property benefits from being situated on Rainbow Blvd., consisting of over 18,407 Vehicle Per Day (2022).
- ▶ Residential Development: Dove Point, directly across the street, is a newly constructed gated community consisting of 195 single-family dwellings, developed by Richmond American Homes, with a completion date aimed for beginning of 2024.
- Excellent Demographics: Average Household Income and Median Home Value for a 1-Mile Radius is \$95,833 and \$325,473, respectively.

- ▶ Exceptional Accessibility: Rancho Santa Fe Shops benefits from easy accessibility from the US 95 and Rancho Dr. on and off ramps, with excellent visibility from the freeway.
- ▶ **Abundance Parking:** The Property's parking ratio is 8.88/1,000 making it suitable for retail or medical tenants needing additional parking.
- Available Suites\*:

#### Parking:

Rancho Santa Fe Shops provides 122 parking spaces, which equates to a parking ratio of +/- 8.88 spaces per 1,000 SF.