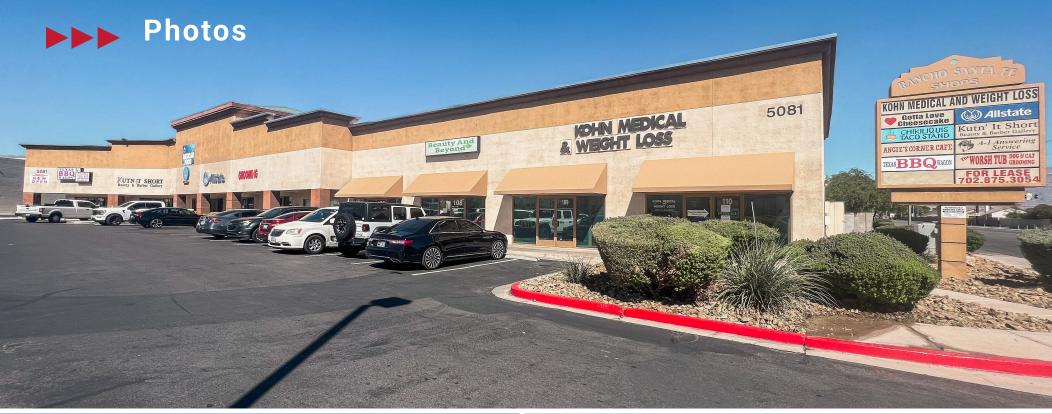

# RANCHO SANTA FE SHOPS

5081 N RAINBOW BLVD, LAS VEGAS, NV 89130

**NEW OWNERSHIP** 

**EXCELLENT 1-MILE HOUSEHOLD INCOME** (\$95,833)

### **Highlights**

- One Space Remaining: Rancho Santa Fe Shops has one space remaining consisting of 2,400 SF.
- ▶ Prime North Rainbow Blvd. Exposure: The Property benefits from being situated on Rainbow Blvd., consisting of over 18,407 Vehicle Per Day (2022).
- ▶ Residential Development: Dove Point, directly across the street, is a newly constructed gated community consisting of 195 single-family dwellings, developed by Richmond American Homes, with a completion date aimed for beginning of 2024.
- Excellent Demographics: Average Household Income and Median Home Value for a 1-Mile Radius is \$95,833 and \$325,473, respectively.

- ▶ Exceptional Accessibility: Rancho Santa Fe Shops benefits from easy accessibility from the US 95 and Rancho Dr. on and off ramps, with excellent visibility from the freeway.
- ▶ **Abundance Parking:** The Property's parking ratio is 8.88/1,000 making it suitable for retail or medical tenants needing additional parking.
- Available Suites\*:

#### Frontage:

Rancho Santa Fe Shops benefits from approximately +/- 189 linear feet of frontage along N Rainbow Blvd.

#### Access:

Access points into the center include three entrances from N Rainhow Blvd

#### Parking:

Rancho Santa Fe Shops provides 122 parking spaces, which equates to a parking ratio of +/- 8.88 spaces per 1,000 SF.

#### **Traffic Count:**

N Rainbow Blvd: +/- 18,407 VPD