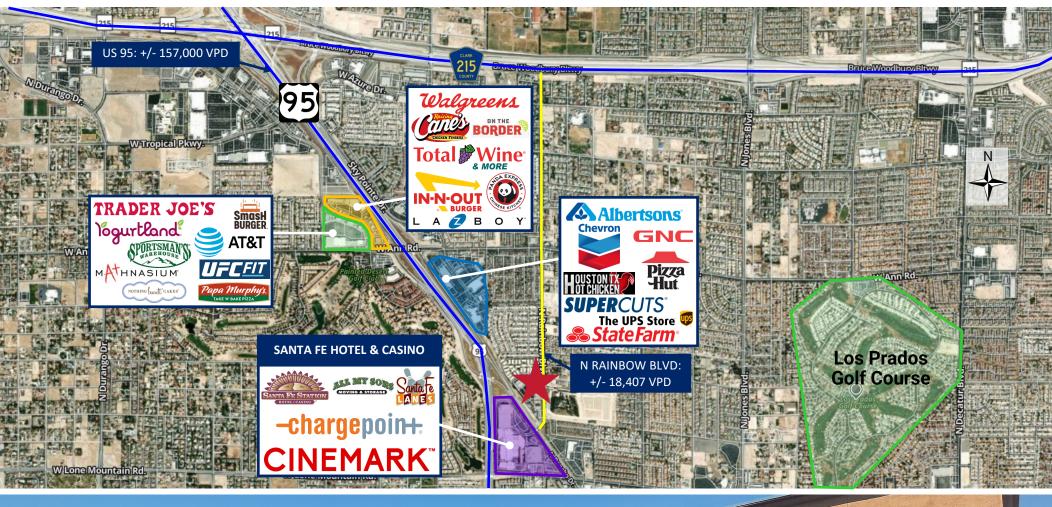

### Site Plan

### **Highlights**

- One Space Remaining: Rancho Santa Fe Shops has one space remaining consisting of 2,400 SF.
- ▶ Prime North Rainbow Blvd. Exposure: The Property benefits from being situated on Rainbow Blvd., consisting of over 18,407 Vehicle Per Day (2022).
- ▶ Residential Development: Dove Point, directly across the street, is a newly constructed gated community consisting of 195 single-family dwellings, developed by Richmond American Homes, with a completion date aimed for beginning of 2024.
- Excellent Demographics: Average Household Income and Median Home Value for a 1-Mile Radius is \$95,833 and \$325,473, respectively.

- ▶ Exceptional Accessibility: Rancho Santa Fe Shops benefits from easy accessibility from the US 95 and Rancho Dr. on and off ramps, with excellent visibility from the freeway.
- ▶ **Abundance Parking:** The Property's parking ratio is 8.88/1,000 making it suitable for retail or medical tenants needing additional parking.
- Available Suites\*:

#### **Traffic Count:**

N Rainbow Blvd: +/- 18,407 VPD