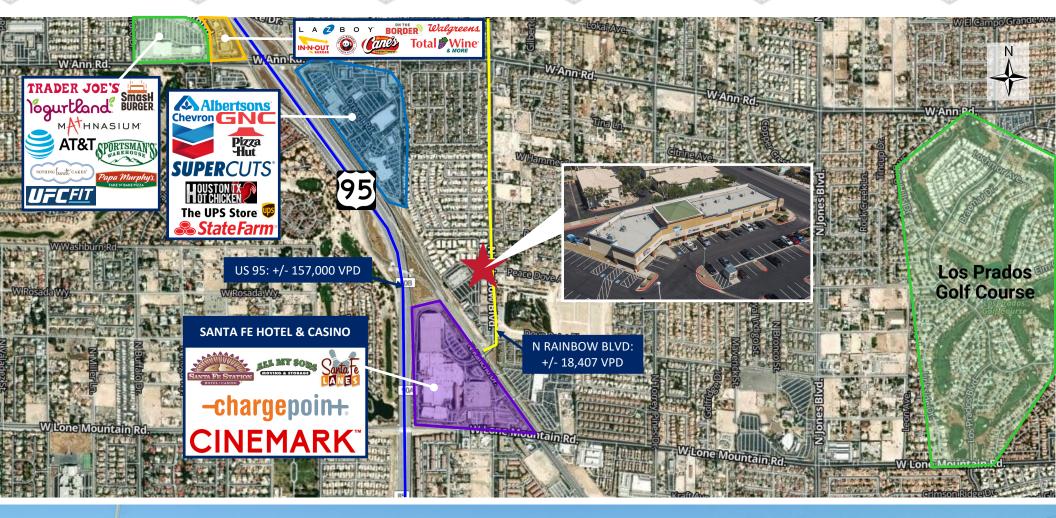

### Retail Map

## Retail Map

#### **Traffic Count:**

N Rainbow Blvd: +/- 18,407 VPD