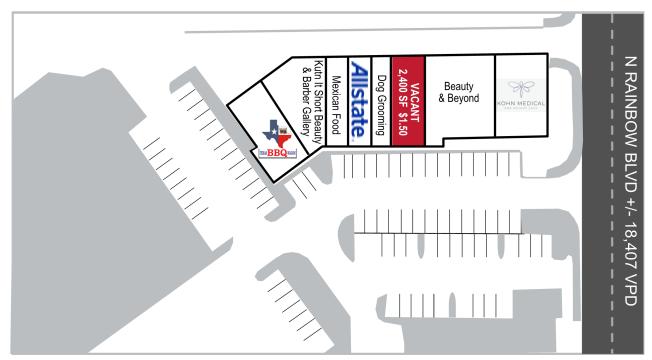

### Site Plan

| SUITE         | STATUS | SQUARE<br>FOOTAGE | LEASE<br>TYPE | PRICE  |
|---------------|--------|-------------------|---------------|--------|
| Suite 106     | Vacant | 2,400 SF          | NNN           | \$1.50 |
| Suite 106 A&B | Vacant | 1,200 SF          | NNN           | \$1.50 |

<sup>\*</sup> Suite 106 can be divided into two 1,200 SF units