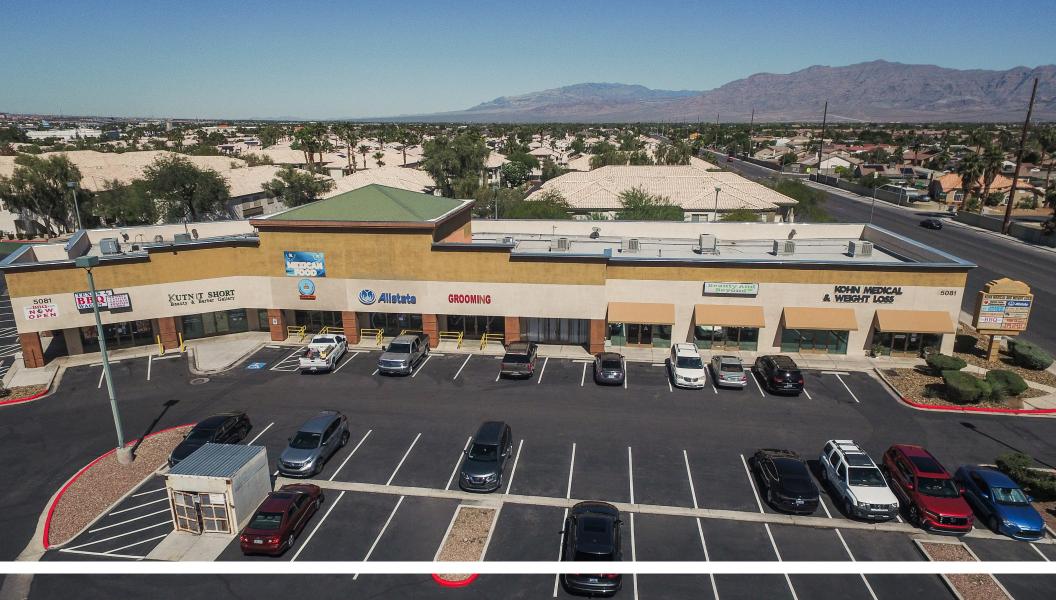

# RANCHO SANTA FE SHOPS

5081 N RAINBOW BLVD, LAS VEGAS, NV 89130

**NEW OWNERSHIP** 

**EXCELLENT 1-MILE HOUSEHOLD INCOME** (\$95,833)

### **Highlights**

- One Space Remaining: Rancho Santa Fe Shops has one space remaining consisting of 2,400 SF.
- ▶ Prime North Rainbow Blvd. Exposure: The Property benefits from being situated on Rainbow Blvd., consisting of over 18,407 Vehicle Per Day (2022).
- ▶ Residential Development: Dove Point, directly across the street, is a newly constructed gated community consisting of 195 single-family dwellings, developed by Richmond American Homes, with a completion date aimed for beginning of 2024.
- Excellent Demographics: Average Household Income and Median Home Value for a 1-Mile Radius is \$95,833 and \$325,473, respectively.

- ▶ Exceptional Accessibility: Rancho Santa Fe Shops benefits from easy accessibility from the US 95 and Rancho Dr. on and off ramps, with excellent visibility from the freeway.
- ▶ **Abundance Parking:** The Property's parking ratio is 8.88/1,000 making it suitable for retail or medical tenants needing additional parking.
- Available Suites\*: